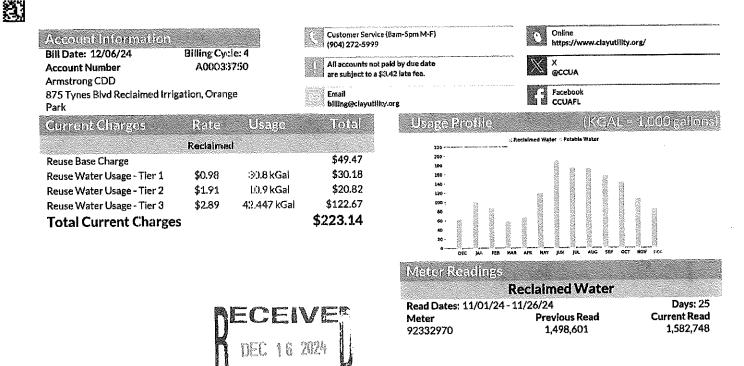

ARMS ARMSTRONG

BPEREGRINO

| AP300R YEAR-TO-DATE ACCOUNTS PAYABLE PREPAID/COMPUTER (<br>*** CHECK DATES 12/01/2024 - 12/31/2024 *** ARMSTRONG CDD - GENERAL FUND<br>BANK A ARMSTRONG GENERAL | CHECK REGISTER | RUN 1/07/25 | PAGE 2            |
|-----------------------------------------------------------------------------------------------------------------------------------------------------------------|----------------|-------------|-------------------|
| CHECK VEND#INVOICEEXPENSED TO VENDOR NAME<br>DATE DATE INVOICE YRMO DPT ACCT# SUB SUBCLASS                                                                      | STATUS         | AMOUNT      | CHECK<br>AMOUNT # |
| 12/12/24 00036 12/05/24 003571 202411 310-51300-31200<br>ARBITRAGE RPT SER2017A/B                                                                               | *              | 550.00      |                   |
| ARBITRAGE RPT SERZOTTA/B<br>LLS TAX SOLUTIONS, INC.                                                                                                             |                |             | 550.00 001247     |
| 12/12/24 00036 12/05/24 003572 202411 310-51300-31200<br>ARBITRAGE RPT SE2019A                                                                                  | *              | 550.00      |                   |
| LLS TAX SOLUTIONS, INC.                                                                                                                                         |                |             | 550.00 001248     |
| 12/17/24 00016 12/06/24 A0003375 202412 320-53800-43100<br>875 TYNES BLVD IRRG-DEC24                                                                            | *              |             |                   |
| CLAY COUNTY UTILITY AUTHORITY                                                                                                                                   |                |             | 223.14 001249     |
| 12/17/24 00016 12/06/24 A0003073 202412 320-53800-43100<br>3518 ROYAL PINES DR IRRG                                                                             | *              | 472.98      |                   |
| CLAY COUNTY UTILITY AUTHORITY                                                                                                                                   |                |             | 472.98 001250     |
| 12/17/24 00016 12/06/24 A0003093 202412 320-53800-43100<br>3682 ROYAL PINES DR IRRG                                                                             | *              | 736.67      |                   |
| CLAY COUNTY UTILITY AUTHORITY                                                                                                                                   |                |             | 736.67 001251     |
| 12/17/24 00016 12/06/24 A0003275 202412 330-57200-43100<br>3645 ROYAL PINES DR POOL                                                                             | *              | 299.59      |                   |
| CLAY COUNTY UTILITY AUTHORITY                                                                                                                                   |                |             | 299.59 001252     |
| 12/17/24 00016 12/06/24 A0003275 202412 330-57200-43100<br>3645 ROYAL PINE DR CLBHS                                                                             | *              | 348.46      |                   |
| CLAY COUNTY UTILITY AUTHORITY                                                                                                                                   |                |             | 348.46 001253     |
| 12/17/24 00016 12/06/24 A0003275 202412 320-53800-43100<br>3645 ROYAL PINES DR IRRG                                                                             | *              | 167.27      |                   |
| CLAY COUNTY UTILITY AUTHORITY                                                                                                                                   |                |             | 167.27 001254     |
| 12/17/24 00016 12/06/24 A0003375 202412 320-53800-43100<br>705 TYNES BLVD IRRG-DEC24                                                                            | *              | 262.40      |                   |
| CLAY COUNTY UTILITY AUTHORITY                                                                                                                                   |                |             | 262.40 001255     |
| 12/17/24 00016 12/06/24 A0003710 202412 320-53800-43100<br>3976 HEATHERBROOK PL IRRG                                                                            | *              | 162.84      |                   |
| CLAY COUNTY UTILITY AUTHORITY                                                                                                                                   |                |             | 162.84 001256     |
| 12/17/24 00016 12/06/24 A0003710 202412 320-53800-43100<br>4121 HEATHERBROOK PL IRRG                                                                            | *              | 133.56      |                   |
| CLAY COUNTY UTILITY AUTHORITY                                                                                                                                   |                |             | 133.56 001257     |
| 12/17/24 00016 12/06/24 A0003767 202412 320-53800-43100<br>3846 SUNBERRY LANE IRRG                                                                              | *              | 94.17       |                   |
|                                                                                                                                                                 |                |             | 94.17 001258      |
|                                                                                                                                                                 |                |             |                   |