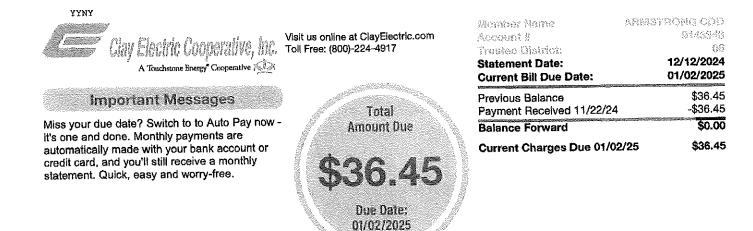

Armstrong Community Development District Combined Balance Sheet

| December | 31, | 2024 |  |
|----------|-----|------|--|
|          | ,   |      |  |

|                                  |    | General Capital Reserve |     |                      |    |                       | 0   |                       | Totals |                          |  |
|----------------------------------|----|-------------------------|-----|----------------------|----|-----------------------|-----|-----------------------|--------|--------------------------|--|
|                                  |    | General<br>Fund         | Lap | ital Reserve<br>Fund | L  | Debt Service<br>Funds | Lap | ital Project<br>Funds | Gove   | Iotais<br>rnmental Funds |  |
|                                  |    |                         |     |                      |    |                       |     |                       |        |                          |  |
| Assets:                          |    |                         |     |                      |    |                       |     |                       |        |                          |  |
| <u>Cash:</u>                     |    |                         |     |                      |    |                       |     |                       |        |                          |  |
| Operating Account                | \$ | 115,242                 | \$  | 2,928                | \$ | -                     | \$  | -                     | \$     | 118,170                  |  |
| Due from Other Funds             |    | -                       |     | -                    |    | -                     |     | -                     |        | -                        |  |
| Due from Capital Reserve         |    | -                       |     | -                    |    | -                     |     | -                     |        | -                        |  |
| Due from General Fund            |    | -                       |     | -                    |    | -                     |     | -                     |        | -                        |  |
| Investments:                     |    |                         |     |                      |    |                       |     |                       |        |                          |  |
| US Bank Custody Account          |    | 621,126                 |     | 41,847               |    | -                     |     | -                     |        | 662,973                  |  |
| Series 2017A/B                   |    |                         |     |                      |    |                       |     |                       |        |                          |  |
| Reserve-A                        |    | -                       |     | -                    |    | 265,819               |     | -                     |        | 265,819                  |  |
| Revenue-A                        |    | -                       |     | -                    |    | 302,594               |     | -                     |        | 302,594                  |  |
| Reserve-B                        |    | -                       |     | -                    |    | 15,889                |     | -                     |        | 15,889                   |  |
| Revenue-B                        |    | -                       |     | -                    |    | 690                   |     | -                     |        | 690                      |  |
| Prepayment-B                     |    | -                       |     | -                    |    | 105                   |     | -                     |        | 105                      |  |
| <u>Series 2019</u>               |    |                         |     |                      |    |                       |     |                       |        |                          |  |
| Reserve                          |    |                         |     |                      |    | 205,565               |     |                       |        | 205,565                  |  |
| Revenue                          |    | -                       |     | -                    |    | 440,626               |     | -                     |        | 440,626                  |  |
| Prepayment                       |    | -                       |     | -                    |    | 1                     |     | -                     |        | 1                        |  |
| Construction                     |    | -                       |     | -                    |    | -                     |     | 4,126                 |        | 4,126                    |  |
| Prepaid Expenses                 |    | -                       |     | -                    |    | -                     |     | -                     |        | -                        |  |
| Total Assets                     | \$ | 736,367                 | \$  | 44,776               | \$ | 1,231,289             | \$  | 4,126                 | \$     | 2,016,558                |  |
| Liabilities:                     |    |                         |     |                      |    |                       |     |                       |        |                          |  |
| Accounts Payable                 | \$ | 4,929                   | \$  | -                    | \$ | -                     | \$  | -                     | \$     | 4,929                    |  |
| Accrued Expenses                 |    | -                       |     | -                    |    | -                     |     | -                     |        | -                        |  |
| FICA Payable                     |    | -                       |     | -                    |    | -                     |     | -                     |        | -                        |  |
| Federal Withholding Payable      |    | -                       |     | -                    |    | -                     |     | -                     |        | -                        |  |
| Due to General Fund              |    | -                       |     | -                    |    | -                     |     | -                     |        | -                        |  |
| Due to Debt Service              |    | -                       |     | -                    |    | -                     |     | -                     |        | -                        |  |
| Total Liabilites                 | \$ | 4,929                   | \$  | -                    | \$ | -                     | \$  | -                     | \$     | 4,929                    |  |
| Fund Balance:                    |    |                         |     |                      |    |                       |     |                       |        |                          |  |
| Restricted for:                  |    |                         |     |                      |    |                       |     |                       |        |                          |  |
| Debt Service                     | \$ | -                       | \$  | -                    | \$ | 1,231,289             | \$  | -                     | \$     | 1,231,289                |  |
| Capital Project                  | Ŷ  | -                       | Ŷ   | _                    | *  | -                     | Ŷ   | 4,126                 | Ŷ      | 4,126                    |  |
| Assigned for:                    |    |                         |     |                      |    |                       |     | 1,120                 |        | 1,120                    |  |
| Capital Reserve Fund             |    | _                       |     | 44,776               |    | _                     |     | _                     |        | 44,776                   |  |
| Unassigned                       |    | -<br>731,438            |     |                      |    | -                     |     | -                     |        | 731,438                  |  |
| _                                |    | -                       |     |                      |    |                       |     |                       |        |                          |  |
| Total Fund Balances              | \$ | 731,438                 | \$  | 44,776               | \$ | 1,231,289             | \$  | 4,126                 | \$     | 2,011,628                |  |
| Total Liabilities & Fund Balance | \$ | 736,367                 | \$  | 44,776               | \$ | 1,231,289             | \$  | 4,126                 | \$     | 2,016,558                |  |