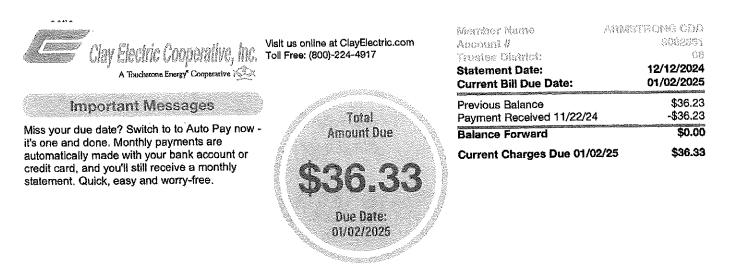

Armstrong Community Development District Combined Balance Sheet

| December | 31, | 2024 |  |
|----------|-----|------|--|
|          | ,   |      |  |

|                                  |    | General Capital Reserve |     |                      |    |                       | 0   |                       | Totals |                          |  |
|----------------------------------|----|-------------------------|-----|----------------------|----|-----------------------|-----|-----------------------|--------|--------------------------|--|
|                                  |    | General<br>Fund         | Lap | ital Reserve<br>Fund | L  | Debt Service<br>Funds | Lap | ital Project<br>Funds | Gove   | Iotais<br>rnmental Funds |  |
|                                  |    |                         |     |                      |    |                       |     |                       |        |                          |  |
| Assets:                          |    |                         |     |                      |    |                       |     |                       |        |                          |  |
| <u>Cash:</u>                     |    |                         |     |                      |    |                       |     |                       |        |                          |  |
| Operating Account                | \$ | 115,242                 | \$  | 2,928                | \$ | -                     | \$  | -                     | \$     | 118,170                  |  |
| Due from Other Funds             |    | -                       |     | -                    |    | -                     |     | -                     |        | -                        |  |
| Due from Capital Reserve         |    | -                       |     | -                    |    | -                     |     | -                     |        | -                        |  |
| Due from General Fund            |    | -                       |     | -                    |    | -                     |     | -                     |        | -                        |  |
| Investments:                     |    |                         |     |                      |    |                       |     |                       |        |                          |  |
| US Bank Custody Account          |    | 621,126                 |     | 41,847               |    | -                     |     | -                     |        | 662,973                  |  |
| Series 2017A/B                   |    |                         |     |                      |    |                       |     |                       |        |                          |  |
| Reserve-A                        |    | -                       |     | -                    |    | 265,819               |     | -                     |        | 265,819                  |  |
| Revenue-A                        |    | -                       |     | -                    |    | 302,594               |     | -                     |        | 302,594                  |  |
| Reserve-B                        |    | -                       |     | -                    |    | 15,889                |     | -                     |        | 15,889                   |  |
| Revenue-B                        |    | -                       |     | -                    |    | 690                   |     | -                     |        | 690                      |  |
| Prepayment-B                     |    | -                       |     | -                    |    | 105                   |     | -                     |        | 105                      |  |
| <u>Series 2019</u>               |    |                         |     |                      |    |                       |     |                       |        |                          |  |
| Reserve                          |    |                         |     |                      |    | 205,565               |     |                       |        | 205,565                  |  |
| Revenue                          |    | -                       |     | -                    |    | 440,626               |     | -                     |        | 440,626                  |  |
| Prepayment                       |    | -                       |     | -                    |    | 1                     |     | -                     |        | 1                        |  |
| Construction                     |    | -                       |     | -                    |    | -                     |     | 4,126                 |        | 4,126                    |  |
| Prepaid Expenses                 |    | -                       |     | -                    |    | -                     |     | -                     |        | -                        |  |
| Total Assets                     | \$ | 736,367                 | \$  | 44,776               | \$ | 1,231,289             | \$  | 4,126                 | \$     | 2,016,558                |  |
| Liabilities:                     |    |                         |     |                      |    |                       |     |                       |        |                          |  |
| Accounts Payable                 | \$ | 4,929                   | \$  | -                    | \$ | -                     | \$  | -                     | \$     | 4,929                    |  |
| Accrued Expenses                 |    | -                       |     | -                    |    | -                     |     | -                     |        | -                        |  |
| FICA Payable                     |    | -                       |     | -                    |    | -                     |     | -                     |        | -                        |  |
| Federal Withholding Payable      |    | -                       |     | -                    |    | -                     |     | -                     |        | -                        |  |
| Due to General Fund              |    | -                       |     | -                    |    | -                     |     | -                     |        | -                        |  |
| Due to Debt Service              |    | -                       |     | -                    |    | -                     |     | -                     |        | -                        |  |
| Total Liabilites                 | \$ | 4,929                   | \$  | -                    | \$ | -                     | \$  | -                     | \$     | 4,929                    |  |
| Fund Balance:                    |    |                         |     |                      |    |                       |     |                       |        |                          |  |
| Restricted for:                  |    |                         |     |                      |    |                       |     |                       |        |                          |  |
| Debt Service                     | \$ | -                       | \$  | -                    | \$ | 1,231,289             | \$  | -                     | \$     | 1,231,289                |  |
| Capital Project                  | Ŷ  | -                       | Ŷ   | _                    | *  | -                     | Ŷ   | 4,126                 | Ŷ      | 4,126                    |  |
| Assigned for:                    |    |                         |     |                      |    |                       |     | 1,120                 |        | 1,120                    |  |
| Capital Reserve Fund             |    | _                       |     | 44,776               |    | _                     |     | _                     |        | 44,776                   |  |
| Unassigned                       |    | -<br>731,438            |     |                      |    | -                     |     | -                     |        | 731,438                  |  |
| _                                |    | -                       |     |                      |    |                       |     |                       |        |                          |  |
| Total Fund Balances              | \$ | 731,438                 | \$  | 44,776               | \$ | 1,231,289             | \$  | 4,126                 | \$     | 2,011,628                |  |
| Total Liabilities & Fund Balance | \$ | 736,367                 | \$  | 44,776               | \$ | 1,231,289             | \$  | 4,126                 | \$     | 2,016,558                |  |