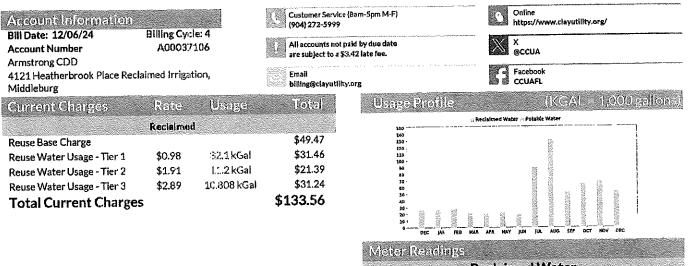

ARMS ARMSTRONG

BPEREGRINO

| AP300R YEAR-TO-DATE ACCOUNTS PAYABLE PREPAID/COMPUTER (<br>*** CHECK DATES 12/01/2024 - 12/31/2024 *** ARMSTRONG CDD - GENERAL FUND<br>BANK A ARMSTRONG GENERAL | CHECK REGISTER | RUN 1/07/25 | PAGE 2            |
|-----------------------------------------------------------------------------------------------------------------------------------------------------------------|----------------|-------------|-------------------|
| CHECK VEND#INVOICEEXPENSED TO VENDOR NAME<br>DATE DATE INVOICE YRMO DPT ACCT# SUB SUBCLASS                                                                      | STATUS         | AMOUNT      | CHECK<br>AMOUNT # |
| 12/12/24 00036 12/05/24 003571 202411 310-51300-31200<br>ARBITRAGE RPT SER2017A/B                                                                               | *              | 550.00      |                   |
| ARBITRAGE RPT SERZOTTA/B<br>LLS TAX SOLUTIONS, INC.                                                                                                             |                |             | 550.00 001247     |
| 12/12/24 00036 12/05/24 003572 202411 310-51300-31200<br>ARBITRAGE RPT SE2019A                                                                                  | *              | 550.00      |                   |
| LLS TAX SOLUTIONS, INC.                                                                                                                                         |                |             | 550.00 001248     |
| 12/17/24 00016 12/06/24 A0003375 202412 320-53800-43100<br>875 TYNES BLVD IRRG-DEC24                                                                            | *              |             |                   |
| CLAY COUNTY UTILITY AUTHORITY                                                                                                                                   |                |             | 223.14 001249     |
| 12/17/24 00016 12/06/24 A0003073 202412 320-53800-43100<br>3518 ROYAL PINES DR IRRG                                                                             | *              | 472.98      |                   |
| CLAY COUNTY UTILITY AUTHORITY                                                                                                                                   |                |             | 472.98 001250     |
| 12/17/24 00016 12/06/24 A0003093 202412 320-53800-43100<br>3682 ROYAL PINES DR IRRG                                                                             | *              | 736.67      |                   |
| CLAY COUNTY UTILITY AUTHORITY                                                                                                                                   |                |             | 736.67 001251     |
| 12/17/24 00016 12/06/24 A0003275 202412 330-57200-43100<br>3645 ROYAL PINES DR POOL                                                                             | *              | 299.59      |                   |
| CLAY COUNTY UTILITY AUTHORITY                                                                                                                                   |                |             | 299.59 001252     |
| 12/17/24 00016 12/06/24 A0003275 202412 330-57200-43100<br>3645 ROYAL PINE DR CLBHS                                                                             | *              | 348.46      |                   |
| CLAY COUNTY UTILITY AUTHORITY                                                                                                                                   |                |             | 348.46 001253     |
| 12/17/24 00016 12/06/24 A0003275 202412 320-53800-43100<br>3645 ROYAL PINES DR IRRG                                                                             | *              | 167.27      |                   |
| CLAY COUNTY UTILITY AUTHORITY                                                                                                                                   |                |             | 167.27 001254     |
| 12/17/24 00016 12/06/24 A0003375 202412 320-53800-43100<br>705 TYNES BLVD IRRG-DEC24                                                                            | *              | 262.40      |                   |
| CLAY COUNTY UTILITY AUTHORITY                                                                                                                                   |                |             | 262.40 001255     |
| 12/17/24 00016 12/06/24 A0003710 202412 320-53800-43100<br>3976 HEATHERBROOK PL IRRG                                                                            | *              | 162.84      |                   |
| CLAY COUNTY UTILITY AUTHORITY                                                                                                                                   |                |             | 162.84 001256     |
| 12/17/24 00016 12/06/24 A0003710 202412 320-53800-43100<br>4121 HEATHERBROOK PL IRRG                                                                            | *              | 133.56      |                   |
| CLAY COUNTY UTILITY AUTHORITY                                                                                                                                   |                |             | 133.56 001257     |
| 12/17/24 00016 12/06/24 A0003767 202412 320-53800-43100<br>3846 SUNBERRY LANE IRRG                                                                              | *              | 94.17       |                   |
|                                                                                                                                                                 |                |             | 94.17 001258      |
|                                                                                                                                                                 |                |             |                   |