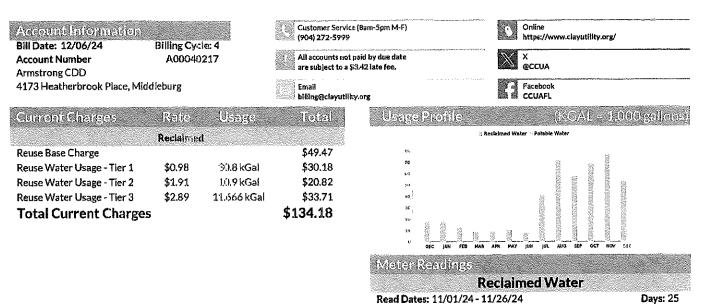

ARMS ARMSTRONG

BPEREGRINO

| AP300R YEAR-TO-DATE ACCOUNTS PAYABLE PREPAID/COMPUTER (<br>*** CHECK DATES 12/01/2024 - 12/31/2024 *** ARMSTRONG CDD - GENERAL FUND<br>BANK A ARMSTRONG GENERAL | CHECK REGISTER | RUN 1/07/25 | PAGE 2            |
|-----------------------------------------------------------------------------------------------------------------------------------------------------------------|----------------|-------------|-------------------|
| CHECK VEND#INVOICEEXPENSED TO VENDOR NAME<br>DATE DATE INVOICE YRMO DPT ACCT# SUB SUBCLASS                                                                      | STATUS         | AMOUNT      | CHECK<br>AMOUNT # |
| 12/12/24 00036 12/05/24 003571 202411 310-51300-31200<br>ARBITRAGE RPT SER2017A/B                                                                               | *              | 550.00      |                   |
| ARBITRAGE RPT SERZOTTA/B<br>LLS TAX SOLUTIONS, INC.                                                                                                             |                |             | 550.00 001247     |
| 12/12/24 00036 12/05/24 003572 202411 310-51300-31200<br>ARBITRAGE RPT SE2019A                                                                                  | *              | 550.00      |                   |
| LLS TAX SOLUTIONS, INC.                                                                                                                                         |                |             | 550.00 001248     |
| 12/17/24 00016 12/06/24 A0003375 202412 320-53800-43100<br>875 TYNES BLVD IRRG-DEC24                                                                            | *              |             |                   |
| CLAY COUNTY UTILITY AUTHORITY                                                                                                                                   |                |             | 223.14 001249     |
| 12/17/24 00016 12/06/24 A0003073 202412 320-53800-43100<br>3518 ROYAL PINES DR IRRG                                                                             | *              | 472.98      |                   |
| CLAY COUNTY UTILITY AUTHORITY                                                                                                                                   |                |             | 472.98 001250     |
| 12/17/24 00016 12/06/24 A0003093 202412 320-53800-43100<br>3682 ROYAL PINES DR IRRG                                                                             | *              | 736.67      |                   |
| CLAY COUNTY UTILITY AUTHORITY                                                                                                                                   |                |             | 736.67 001251     |
| 12/17/24 00016 12/06/24 A0003275 202412 330-57200-43100<br>3645 ROYAL PINES DR POOL                                                                             | *              | 299.59      |                   |
| CLAY COUNTY UTILITY AUTHORITY                                                                                                                                   |                |             | 299.59 001252     |
| 12/17/24 00016 12/06/24 A0003275 202412 330-57200-43100<br>3645 ROYAL PINE DR CLBHS                                                                             | *              | 348.46      |                   |
| CLAY COUNTY UTILITY AUTHORITY                                                                                                                                   |                |             | 348.46 001253     |
| 12/17/24 00016 12/06/24 A0003275 202412 320-53800-43100<br>3645 ROYAL PINES DR IRRG                                                                             | *              | 167.27      |                   |
| CLAY COUNTY UTILITY AUTHORITY                                                                                                                                   |                |             | 167.27 001254     |
| 12/17/24 00016 12/06/24 A0003375 202412 320-53800-43100<br>705 TYNES BLVD IRRG-DEC24                                                                            | *              | 262.40      |                   |
| CLAY COUNTY UTILITY AUTHORITY                                                                                                                                   |                |             | 262.40 001255     |
| 12/17/24 00016 12/06/24 A0003710 202412 320-53800-43100<br>3976 HEATHERBROOK PL IRRG                                                                            | *              | 162.84      |                   |
| CLAY COUNTY UTILITY AUTHORITY                                                                                                                                   |                |             | 162.84 001256     |
| 12/17/24 00016 12/06/24 A0003710 202412 320-53800-43100<br>4121 HEATHERBROOK PL IRRG                                                                            | *              | 133.56      |                   |
| CLAY COUNTY UTILITY AUTHORITY                                                                                                                                   |                |             | 133.56 001257     |
| 12/17/24 00016 12/06/24 A0003767 202412 320-53800-43100<br>3846 SUNBERRY LANE IRRG                                                                              | *              | 94.17       |                   |
|                                                                                                                                                                 |                |             | 94.17 001258      |
|                                                                                                                                                                 |                |             |                   |