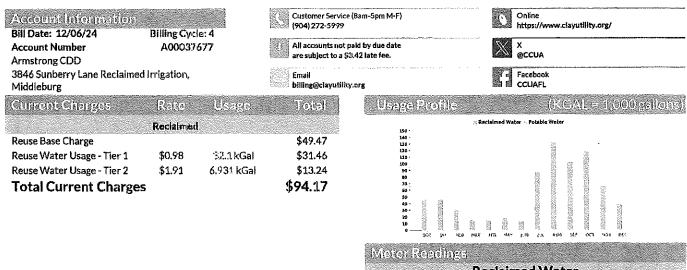

ARMS ARMSTRONG

BPEREGRINO

| AP300R YEAR-TO-DATE ACCOUNTS PAYABLE PREPAID/COMPUTER (<br>*** CHECK DATES 12/01/2024 - 12/31/2024 *** ARMSTRONG CDD - GENERAL FUND<br>BANK A ARMSTRONG GENERAL | CHECK REGISTER | RUN 1/07/25 | PAGE 2            |
|-----------------------------------------------------------------------------------------------------------------------------------------------------------------|----------------|-------------|-------------------|
| CHECK VEND#INVOICEEXPENSED TO VENDOR NAME<br>DATE DATE INVOICE YRMO DPT ACCT# SUB SUBCLASS                                                                      | STATUS         | AMOUNT      | CHECK<br>AMOUNT # |
| 12/12/24 00036 12/05/24 003571 202411 310-51300-31200<br>ARBITRAGE RPT SER2017A/B                                                                               | *              | 550.00      |                   |
| ARBITRAGE RPT SERZOTTA/B<br>LLS TAX SOLUTIONS, INC.                                                                                                             |                |             | 550.00 001247     |
| 12/12/24 00036 12/05/24 003572 202411 310-51300-31200<br>ARBITRAGE RPT SE2019A                                                                                  | *              | 550.00      |                   |
| LLS TAX SOLUTIONS, INC.                                                                                                                                         |                |             | 550.00 001248     |
| 12/17/24 00016 12/06/24 A0003375 202412 320-53800-43100<br>875 TYNES BLVD IRRG-DEC24                                                                            | *              |             |                   |
| CLAY COUNTY UTILITY AUTHORITY                                                                                                                                   |                |             | 223.14 001249     |
| 12/17/24 00016 12/06/24 A0003073 202412 320-53800-43100<br>3518 ROYAL PINES DR IRRG                                                                             | *              | 472.98      |                   |
| CLAY COUNTY UTILITY AUTHORITY                                                                                                                                   |                |             | 472.98 001250     |
| 12/17/24 00016 12/06/24 A0003093 202412 320-53800-43100<br>3682 ROYAL PINES DR IRRG                                                                             | *              | 736.67      |                   |
| CLAY COUNTY UTILITY AUTHORITY                                                                                                                                   |                |             | 736.67 001251     |
| 12/17/24 00016 12/06/24 A0003275 202412 330-57200-43100<br>3645 ROYAL PINES DR POOL                                                                             | *              | 299.59      |                   |
| CLAY COUNTY UTILITY AUTHORITY                                                                                                                                   |                |             | 299.59 001252     |
| 12/17/24 00016 12/06/24 A0003275 202412 330-57200-43100<br>3645 ROYAL PINE DR CLBHS                                                                             | *              | 348.46      |                   |
| CLAY COUNTY UTILITY AUTHORITY                                                                                                                                   |                |             | 348.46 001253     |
| 12/17/24 00016 12/06/24 A0003275 202412 320-53800-43100<br>3645 ROYAL PINES DR IRRG                                                                             | *              | 167.27      |                   |
| CLAY COUNTY UTILITY AUTHORITY                                                                                                                                   |                |             | 167.27 001254     |
| 12/17/24 00016 12/06/24 A0003375 202412 320-53800-43100<br>705 TYNES BLVD IRRG-DEC24                                                                            | *              | 262.40      |                   |
| CLAY COUNTY UTILITY AUTHORITY                                                                                                                                   |                |             | 262.40 001255     |
| 12/17/24 00016 12/06/24 A0003710 202412 320-53800-43100<br>3976 HEATHERBROOK PL IRRG                                                                            | *              | 162.84      |                   |
| CLAY COUNTY UTILITY AUTHORITY                                                                                                                                   |                |             | 162.84 001256     |
| 12/17/24 00016 12/06/24 A0003710 202412 320-53800-43100<br>4121 HEATHERBROOK PL IRRG                                                                            | *              | 133.56      |                   |
| CLAY COUNTY UTILITY AUTHORITY                                                                                                                                   |                |             | 133.56 001257     |
| 12/17/24 00016 12/06/24 A0003767 202412 320-53800-43100<br>3846 SUNBERRY LANE IRRG                                                                              | *              | 94.17       |                   |
|                                                                                                                                                                 |                |             | 94.17 001258      |
|                                                                                                                                                                 |                |             |                   |