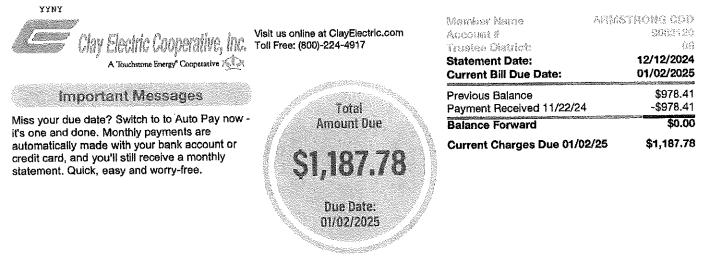

Armstrong Community Development District Combined Balance Sheet

| December | 31, | 2024 |  |
|----------|-----|------|--|
|          | ,   |      |  |

|                                  |    | General Capital Reserve |     |                      |    |                       | 0   |                       | Totals |                          |  |
|----------------------------------|----|-------------------------|-----|----------------------|----|-----------------------|-----|-----------------------|--------|--------------------------|--|
|                                  |    | General<br>Fund         | Lap | ital Reserve<br>Fund | L  | Debt Service<br>Funds | Lap | ital Project<br>Funds | Gove   | Iotais<br>rnmental Funds |  |
|                                  |    |                         |     |                      |    |                       |     |                       |        |                          |  |
| Assets:                          |    |                         |     |                      |    |                       |     |                       |        |                          |  |
| <u>Cash:</u>                     |    |                         |     |                      |    |                       |     |                       |        |                          |  |
| Operating Account                | \$ | 115,242                 | \$  | 2,928                | \$ | -                     | \$  | -                     | \$     | 118,170                  |  |
| Due from Other Funds             |    | -                       |     | -                    |    | -                     |     | -                     |        | -                        |  |
| Due from Capital Reserve         |    | -                       |     | -                    |    | -                     |     | -                     |        | -                        |  |
| Due from General Fund            |    | -                       |     | -                    |    | -                     |     | -                     |        | -                        |  |
| Investments:                     |    |                         |     |                      |    |                       |     |                       |        |                          |  |
| US Bank Custody Account          |    | 621,126                 |     | 41,847               |    | -                     |     | -                     |        | 662,973                  |  |
| Series 2017A/B                   |    |                         |     |                      |    |                       |     |                       |        |                          |  |
| Reserve-A                        |    | -                       |     | -                    |    | 265,819               |     | -                     |        | 265,819                  |  |
| Revenue-A                        |    | -                       |     | -                    |    | 302,594               |     | -                     |        | 302,594                  |  |
| Reserve-B                        |    | -                       |     | -                    |    | 15,889                |     | -                     |        | 15,889                   |  |
| Revenue-B                        |    | -                       |     | -                    |    | 690                   |     | -                     |        | 690                      |  |
| Prepayment-B                     |    | -                       |     | -                    |    | 105                   |     | -                     |        | 105                      |  |
| <u>Series 2019</u>               |    |                         |     |                      |    |                       |     |                       |        |                          |  |
| Reserve                          |    |                         |     |                      |    | 205,565               |     |                       |        | 205,565                  |  |
| Revenue                          |    | -                       |     | -                    |    | 440,626               |     | -                     |        | 440,626                  |  |
| Prepayment                       |    | -                       |     | -                    |    | 1                     |     | -                     |        | 1                        |  |
| Construction                     |    | -                       |     | -                    |    | -                     |     | 4,126                 |        | 4,126                    |  |
| Prepaid Expenses                 |    | -                       |     | -                    |    | -                     |     | -                     |        | -                        |  |
| Total Assets                     | \$ | 736,367                 | \$  | 44,776               | \$ | 1,231,289             | \$  | 4,126                 | \$     | 2,016,558                |  |
| Liabilities:                     |    |                         |     |                      |    |                       |     |                       |        |                          |  |
| Accounts Payable                 | \$ | 4,929                   | \$  | -                    | \$ | -                     | \$  | -                     | \$     | 4,929                    |  |
| Accrued Expenses                 |    | -                       |     | -                    |    | -                     |     | -                     |        | -                        |  |
| FICA Payable                     |    | -                       |     | -                    |    | -                     |     | -                     |        | -                        |  |
| Federal Withholding Payable      |    | -                       |     | -                    |    | -                     |     | -                     |        | -                        |  |
| Due to General Fund              |    | -                       |     | -                    |    | -                     |     | -                     |        | -                        |  |
| Due to Debt Service              |    | -                       |     | -                    |    | -                     |     | -                     |        | -                        |  |
| Total Liabilites                 | \$ | 4,929                   | \$  | -                    | \$ | -                     | \$  | -                     | \$     | 4,929                    |  |
| Fund Balance:                    |    |                         |     |                      |    |                       |     |                       |        |                          |  |
| Restricted for:                  |    |                         |     |                      |    |                       |     |                       |        |                          |  |
| Debt Service                     | \$ | -                       | \$  | -                    | \$ | 1,231,289             | \$  | -                     | \$     | 1,231,289                |  |
| Capital Project                  | Ŷ  | -                       | Ŷ   | _                    | *  | -                     | Ŷ   | 4,126                 | Ŷ      | 4,126                    |  |
| Assigned for:                    |    |                         |     |                      |    |                       |     | 1,120                 |        | 1,120                    |  |
| Capital Reserve Fund             |    | _                       |     | 44,776               |    | _                     |     | _                     |        | 44,776                   |  |
| Unassigned                       |    | -<br>731,438            |     |                      |    | -                     |     | -                     |        | 731,438                  |  |
| _                                |    | -                       |     |                      |    |                       |     |                       |        |                          |  |
| Total Fund Balances              | \$ | 731,438                 | \$  | 44,776               | \$ | 1,231,289             | \$  | 4,126                 | \$     | 2,011,628                |  |
| Total Liabilities & Fund Balance | \$ | 736,367                 | \$  | 44,776               | \$ | 1,231,289             | \$  | 4,126                 | \$     | 2,016,558                |  |