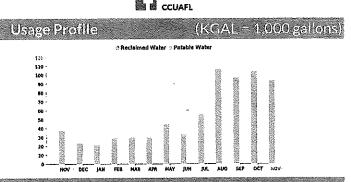

| Online<br>https://www.ciayutility.org/ |
|--------------|----------------------------------------|
| $\mathbb{X}$ | X<br>@CCUA                             |
| 73           | Facebook                               |

| Current Charges              | Rate     | Usage       | Total    |
|------------------------------|----------|-------------|----------|
|                              | Reclaime | d           |          |
| Reuse Base Charge            |          |             | \$49.47  |
| Reuse Water Usage - Tier 1   | \$0.98   | 39.5 kGal   | \$38.71  |
| Reuse Water Usage - Tier 2   | \$1.91   | 13.8 kGal   | \$26.36  |
| Reuse Water Usage - Tier 3   | \$2.89   | 40.962 kGal | \$118.38 |
| <b>Total Current Charges</b> | 5        |             | \$232.92 |

1.320,53800,43100



### Meter Readings

### Reclaimed Water

Read Dates: 09/30/24 - 11/01/24

Meter 87137737 **Previous Read** 2,495,152

Days: 32 **Current Read** 2,589,414



### Message Board

Water Quality Reports are sent by email, online at www.clayutility.org/wqr/WQR.pdf, or at our office. To receive a copy by mail, contact 904-272-5999.

Retain this portion for your records.

Please return bottom portion along with your payment to Clay County Utility Authority.



Clay County Utility Authority 3176 Old Jennings Road Middleburg, FL 32068-3907

Bill Date:

Due Date: **Account Number:** 

Service Address:

11/29/24 A00037105

3976 Heatherbrook Place Reclaimed Irrigation,

Middleburg

11/08/24

If paid after due date the account is subject to \$3.42 late fee.

**Total Amount Due** 

\$232.92

Donate to