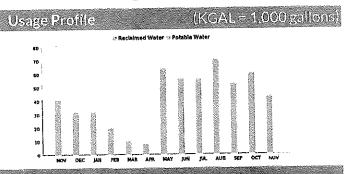

www.clayutility.org/ |
|---|----------------------------------------|
| X | X<br>@CCUA                             |
|   | Facebook<br>CCUAFL                     |

| Current Charges                                       | Rate             | Usage                   | Total             |
|-------------------------------------------------------|------------------|-------------------------|-------------------|
| Reuse Base Charge                                     | Reclaimed        |                         | \$49.47           |
| Reuse Water Usage - Tier 1 Reuse Water Usage - Tier 2 | \$0.98<br>\$1.91 | 39.5 kGal<br>3.379 kGal | \$38.71<br>\$6.45 |
| Total Current Charges                                 | •                |                         | \$94.63           |

1.320.53800.43100



### Meter Readings

### Reclaimed Water

Read Dates: 09/30/24 - 11/01/24 Meter

89187071

Previous Read 1.476.530

Days: 32 **Current Read** 1,519,409



### Message Board

Water Quality Reports are sent by email, online at www.clayutility.org/wqr/WQR.pdf, or at our office. To receive a copy by mail, contact 904-272-5999.

Retain this portion for your records.

Please return bottom portion along with your payment to Clay County Utility Authority.



Clay County Utility Authority 3176 Old Jennings Road Middleburg, FL 32068-3907

Bill Date: Due Date: Account Number:

Service Address:

11/08/24 11/29/24 A00040873 544 Tynes Blvd, Middleburg

If paid after due date the account is subject to \$3.42 late fee.

**Total Amount Due** 

\$94.63

Donate to Lend a Helping Hand Program: ☐ \$1 ☐ \$5 ☐