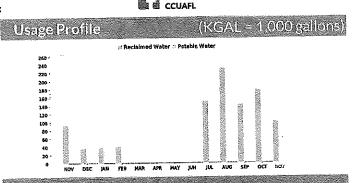

o a \$3.42 late fee.

billing@clayutility.org

| Ò | Online<br>https://www.clayutility.org/ |
|---|----------------------------------------|
| X | X<br>@CCUA                             |
|   | Facebook                               |

| Current Charges            | Ratio     | Usage       | Total    |
|----------------------------|-----------|-------------|----------|
|                            | Reclaimed | 1           |          |
| Reuse Base Charge          |           | 4.4         | \$49.47  |
| Reuse Water Usage - Tier 1 | \$0.98    | 39.5 kGal   | \$38.71  |
| Reuse Water Usage - Tier 2 | \$1.91    | 13.8 kGal   | \$26.36  |
| Reuse Water Usage - Tier 3 | \$2.89    | 48.278 kGal | \$139.52 |
| Total Current Charges      | • • • • • |             | \$254.06 |

1.320.53800.43100



# Meter Readings

### Reclaimed Water

Meter 89187072

Read Dates: 09/30/24 - 11/01/24 **Previous Read** 2,339,770

Days: 32 **Current Read** 2,441,348



### Message Board

Water Quality Reports are sent by email, online at www.clayutility.org/wqr/WQR.pdf, or at our office. To receive a copy by mail, contact 904-272-5999.

Retain this portion for your records.

Please return bottom portion along with your payment to Clay County Utility Authority.



Clay County Utility Authority 3176 Old Jennings Road Middleburg, FL 32068-3907

Bill Date: Due Date: **Account Number:** Service Address:

11/08/24 11/29/24 A00040871 1980 Amberly Drive, Middleburg

If paid after due date the account is subject to \$3.42 late fee.

**Total Amount Due** 

\$254.06

Donate to Lend a Helping Hand Program: □ \$1