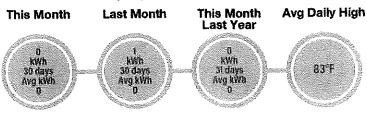

ance Payment Received 10/28/24 -\$35.00 \$0.00 **Balance Forward** \$36.23 **Current Charges Due 12/05/24** 

Service Address: 705 TYNES BLVD IRRIGATION

| Rate Schedule Description  | Meter No. From To Previous Present Multiplier kWh Usage |  |
|----------------------------|---------------------------------------------------------|--|
| GENERAL SERVICE-NON DEMAND | 152055950 10/10/24 11/09/24 42 42 1 0                   |  |



| Current Service Detail                  |                |
|-----------------------------------------|----------------|
| Access Charge                           | \$34.00        |
| FLA Gross Receipts Tax                  | \$0.87         |
| Clay Co Public Ser Utility Tax          | \$1.36         |
| Total Current Charges for this Location | <b>\$36.23</b> |





By accepting service from Clay Electric, you acknowledge that you have reviewed and accepted all of Clay Electric's Bylaws, Board policies and standards of service and agree to abide by them Billings not paid in full will incur a late charge of \$5.00 or 5% of the definquent amount (whichever is greater) that will be added to your account. KEEP SEND



PO Box 308 Keystone Heights, FL 32656-0308

PAY YOUR BILL 24/7 ONLINE: Check or credit/debit card at ClayElectric.com or download the mobile app.



ARMSTRONG CDD 6200 LEE VISTA BLVD, SUITE 300 ORLANDO FL 32822-0000

| Account Number               | 9082351 |
|------------------------------|---------|
| Current Charges Due 12/05/24 | \$36.23 |
| Total Amount Due             | \$36.23 |

Checks must be in U.S. funds and drawn on a U.S. ba