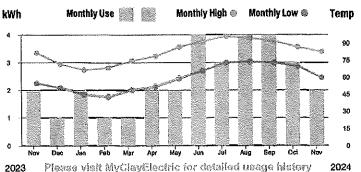

s will be closed Thursday-Friday, Nov. 28-29, for Thanksgiving. We will have personnel on standby in case of outages. If you experience an outage, please report it via the MyClayElectric mobile app or web portal, or call 1-855-939-3840. Please have a safe and happy holiday season!

Service Address: 3814 ROYAL PINES

GI

| SENERAL SERVICE-NON DEMAND 152016290 10/10/24 11/09/24 105 107 1 2               | Reading Dates Readings Multiplier kWh Usage<br>From To Pravious Present |
|----------------------------------------------------------------------------------|-------------------------------------------------------------------------|
| SENERAL SERVICE-NON DEMAND   152016290   10/10/24   11/09/24   105   107   1   2 | 10/10/24 11/09/24 105 107 1 2                                           |



Current Service Detail Access Charge \$34.00 **Energy Charge** 2 kWh @ 0.0833 \$0.17 **Power Cost Adjustment** 2 kWh @ 0.0160 \$0.03 \$0.88 FLA Gross Receipts Tax Clay Co Public Ser Utility Tax \$1.37 \$36.45 **Total Current Charges for this Location** 





By accepting service from Clay Electric, you acknowledge that you have reviewed and accepted all of Clay Electric's Bylaws, Board policies and standards of service and agree to abide by them **KEEP** Billings not paid in full will incur a late charge of \$5.00 or 5% of the delinquent amount (whichever is greater) that will be added to your account. SEND



**PO Box 308** Keystone Heights, FL 32656-0308

**PAY YOUR BILL 24/7** 

ONLINE: Check or credit/debit card at ClayElectric.com or download the mobile app.



ARMSTRONG CDD 6200 LE