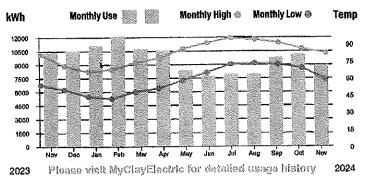

| ACTIVITY OF THE PARTY OF THE PA | on a few all assembled a should be seen as a second |                     |                  |



| and comments. Curre