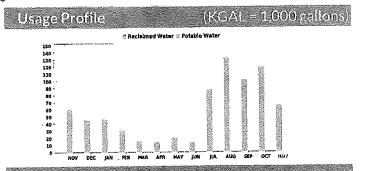

ayutliity.org/ |
|---|----------------------------------------|
| X | X<br>@CCUA                             |
|   | Facebook<br>CCUAFL                     |

| Minnienai &                  |          |             |          |
|------------------------------|----------|-------------|----------|
| Current Charges              | Rate     | Usage       | Total    |
|                              | Reclaime | d           |          |
| Reuse Base Charge            |          |             | \$49.47  |
| Reuse Water Usage - Tier 1   | \$0.98   | 39.5 kGal   | \$38.71  |
| Reuse Water Usage - Tier 2   | \$1.91   | 13.8 kGal   | \$26.36  |
| Reuse Water Usage - Tier 3   | \$2.89   | 12.745 kGal | \$36.83  |
| <b>Total Current Charges</b> | 1        |             | \$151.37 |

1.320.53800.43100



### Meter Readings **Reclaimed Water**

Read Dates: 09/30/24 - 11/01/24 Meter 87777241

**Previous Read** 2,394,051

**Davs: 32 Current Read** 2,460,096



### Message Board

Water Quality Reports are sent by email, online at www.clayutility.org/wqr/WQR.pdf, or at our office. To receive a copy by mail, contact 904-272-5999.

Retain this portion for your records.

Please return bottom portion along with your payment to Clay County Utility Authority.



Clay County Utility Authority 3176 Old Jennings Road Middleburg, FL 32068-3907

Bill Date:

Due Date:

Account Number:

Service Address:

11/08/24 11/29/24

A00037677 3846 Sunberry Lane Reclaimed Irrigation, Middleburg

If paid after due date the account is subject to \$3.42 late fee.

**Total Amount Due** 

\$151.37

Donate to Lend a Helpi