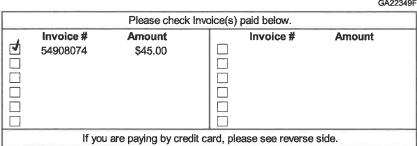

## B. Check Register

On MOTION by Mr. Taylor seconded by Ms. Bowen with all in favor the check register was approved.