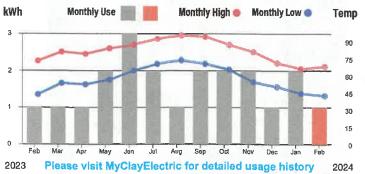

*Trustee District:** Statement Date: 02/13/2024 **Current Bill Due Date:** 03/05/2024 Previous Balance \$34.32 Payment Received 01/23/24 -\$34.32 **Balance Forward** \$0.00 Current Charges Due 03/05/24 \$34.20

Service Address: 3814 ROYAL PINES

one of 43 bill credits.

| Rate Schedule Description  | Mater No Reading Dates |          | g Dates  | Read     | lings   | No. other blank | table theres |
|----------------------------|------------------------|----------|----------|----------|---------|-----------------|--------------|
| Hate delicade Description  | Meter No.              | From     | To       | Previous | Present | Munipher        | kwn usage    |
| GENERAL SERVICE-NON DEMAND | 152016290              | 01/11/24 | 02/10/24 | 81       | 82      | 1               | 1            |



 Current Service Detail

 Access Charge
 \$32.00

 Energy Charge
 1 kWh @ 0.0813
 \$0.08

 Power Cost Adjustment
 1 kWh @ 0.0200
 \$0.02

 FLA Gross Receipts Tax
 \$0.82

 Clay Co Public Ser Utility Tax
 \$1.28

 Total Current Charges for this Location
 \$34.20

350.20.713





▲ KEEP ▼ SEND

Billings not paid in full will incur a late charge of \$5.00 or 5% of the delinquent amount (whichever is greater) that will be added to your account.



PO Box 308 Keystone Heights, FL 32656-0308

PAY YOUR BILL 24/7

**ONLINE:** Check or credit/debit card at ClayElectric.com or download the mobile app.



ARMSTRONG CDD 6200 LEE VISTA BLVD, SUITE 300 ORLANDO FL 32822-0000

| Account Number               | 9143346 |
|------------------------------|---------|
| Current Charges Due 03/05/24 | \$34.20 |