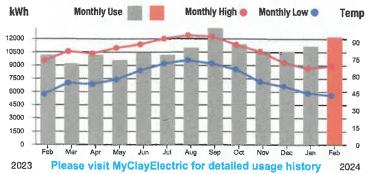

ember Name** ARMSTRONG CDD Account # 9082120 **Trustee District: Statement Date:** 02/13/2024 **Current Bill Due Date:** 03/05/2024 Previous Balance \$1,231.00 Payment Received 01/23/24 -\$1,231.00 **Balance Forward** \$0.00 Current Charges Due 03/05/24 \$1,338.00

Service Address: 3645 ROYAL PINES DR AMENITY CENTER

| Rate Schedule Description    | Meter No. | Readin   | g Dates  | Read     | dings   | 58 - (47 - 11 - w | 1400 11   |
|------------------------------|-----------|----------|----------|----------|---------|-------------------|-----------|
| riate deflectate description | meter No. | From     | To       | Previous | Present | Multiplier        | kWh Usage |
| GENERAL SERVICE-NON DEMAND   | 151835709 | 01/11/24 | 02/10/24 | 2902     | 2963    | 200               | 12,200    |



| Curre                            | ent Service Detail                      |          |  |  |
|----------------------------------|-----------------------------------------|----------|--|--|
| Access Charge                    |                                         | \$32.00  |  |  |
| Energy Charge                    | 12,200 kWh @ 0.0813                     | \$991.86 |  |  |
| Power Cost Adjustment            | 12,200 kWh @ 0.0200                     | \$244.00 |  |  |
| FLA Gross Receipts Tax           |                                         | \$32.49  |  |  |
| Clay Co Public Ser Utility Ta    | x                                       | \$36.76  |  |  |
| Operation Round Up               |                                         | \$0.89   |  |  |
| <b>Total Current Charges for