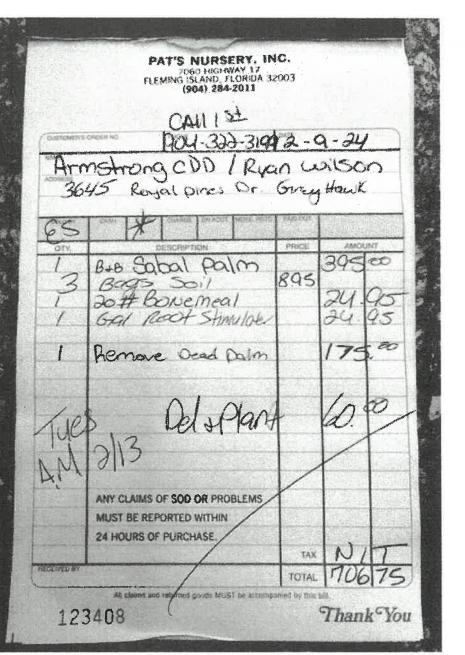

# ELEVENTH ORDER OF BUSINESS Supervisor's Requests and Audience Comments

Additional Supervisors comments: significant improvement with vendors, dead palm tree needs replacement, mulch in playground, hold contractors responsible, plan for doggie stations and signage, Tynes Boulevard landscaping cost breakdown, signage for residents to wipe down gym equipment after use.

#### **Operations:**

- Ordered and hung up 2 "wipe down the equipment" signs for the gym
- Dead Palm Tree on Tynes Blvd was removed and replaced
- Replaced the broken shower valve on a pool side shower
- I called the AC company about quotes and no hidden costs will be added. They can start replacing the day after approved
- Ride along with Jorge and Tree Amigos Completed and found out we have 2 missing trees on Heatherbrook
- All Clay community connect devices have been installed
- The 2 trees on Royal pines have been planted
- Completed fixing the poolside umbrella
- Continue the discussion for dog stations
- Discussion about changing gym equipment service company