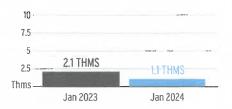

------|-------|--------------|----------------|----------------|
| AHX50502        | 01/03/2024 | 697                | 660                   | 37 CCF       | 1.036 | 1.0000       | 38.3<br>Therms | 35 Days        |

#### **Charge Details**

#### **Natural Gas Charges** \$42.98 Customer Charge Distribution Charge 38.3 THMS @ \$0.62853 \$24.07 PGA \$30.64 38.3 THMS @ \$0.80000 Florida Gross Receipts Tax \$1.12 **Natural Gas Service Cost** \$98.81 Municipal Public Service Tax \$2.83 State Tax \$7.41 Total Natural Gas Cost, Local Fees and Taxes \$109.05

## Other Fees and Charges Miscellaneous Charges Gas Management 1 X \$30.0000 \$30.00 Total Miscellaneous Charges \$30.00

#### Total Current Month's Charges

\$139.05

Billing information continues on next page ->

#### Avg THMS Used Per Day



#### **Important Messages**

Annual Deposit Interest Credit. This billing statement reflects your annual credit of deposit interest. Thank you for being a valued customer. We appreciate the opportunity to serve you.

For more information about your bill and understanding your charges, please visit PeoplesGas.com

#### Ways To Pay Your Bill



#### **Bank Draft**

Visit **PeoplesGas.com** for free recurring or one time payments via checking or savings account.



#### **Credit or Debit Card**

Pay by credit Card using KUBRA EZ-Pay at **PeoplesGas.com**. Convenience fee will be charged.



#### In-Person

Phone

Toll Free:

866-689-6469

Find list of Payment Agents at **PeoplesGas.com** 



#### Mail A Check

#### Payments:

TECO P.O. Box 31318 Tampa, FL 33631-3318 Mail your payment in the