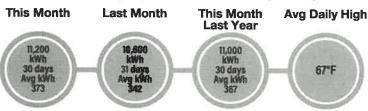

### **Operations:**

- Approved the Quote for 2 tree replacement.
- Tree Amigos added Mulch around the neighborhood 1/22 1/25. They will continue when the 3<sup>rd</sup> truck is delivered.
- Obtained 3 Quotes for AC replacement I'm still waiting for some to come back.
  - McGowans- \$8,643.49 /\$8,795.83
  - o Bcool \$7,086.17
  - Howard- \$12,608.50
- Obtained 1 Quote for Fence replacement I'm still waiting for a few more to come back.
- Contacted Robbie Tarter with CCSO about Clay Community Connect. He will attend the meeting.
- Revisit the topic of adding dog stations in the neighborhood.
- Received quote for playground mulch replacement.