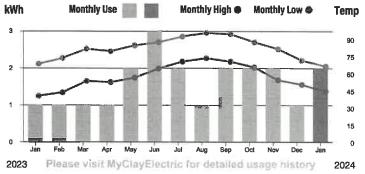

68 degrees or lower is recommended for the winter months. You can track your energy usage and more in your MyClayElectric account.

Total Amount Due \$34.32

Due Date: 02/02/2024

JAN 13 2024 BY:

ARMSTRONG CDD

Service Address: 3814 ROYAL PINES

| Rate Schedule Description  | Meter No. Reading Dates |          |          | Read     | fings   | N.S. Malan Filmer | Little I format |
|----------------------------|-------------------------|----------|----------|----------|---------|-------------------|-----------------|
| mate outlandic beautifulli | MIGIGI MO.              | From     | To       | Previous | Present | Multiplier        | kWh Usage       |
| GENERAL SERVICE-NON DEMAND | 152016290               | 12/12/23 | 01/11/24 | 79       | 81      | 1                 | 2               |



| Curren                                  | t Service Detail |         |
|-----------------------------------------|------------------|---------|
| Access Charge                           |                  | \$32.00 |
| Energy Charge                           | 2 kWh @ 0.0813   | \$0.16  |
| Power Cost Adjustment                   | 2 kWh @ 0.0200   | \$0.04  |
| FLA Gross Receipts Tax                  |                  | \$0.83  |
| Clay Co Public Ser Utility Tax          |                  | \$1.29  |
| Total Current Charges for this Location |                  | \$34.32 |

This Month

Last Month

This Month

Last Year

Avg Daily High

Last Year

This Month

This Month

Last Year

This Month

This Mont

#100 320-528-43

KEEP SEND

Billings not paid in full will incur a late charge of