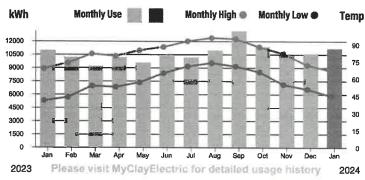

### **Operations:**

- Approved the Quote for 2 tree replacement.
- Tree Amigos added Mulch around the neighborhood 1/22 1/25. They will continue when the 3<sup>rd</sup> truck is delivered.
- Obtained 3 Quotes for AC replacement I'm still waiting for some to come back.
  - McGowans- \$8,643.49 /\$8,795.83
  - o Bcool \$7,086.17
  - Howard- \$12,608.50
- Obtained 1 Quote for Fence replacement I'm still waiting for a few more to come back.
- Contacted Robbie Tarter with CCSO about Clay Community Connect. He will attend the meeting.
- Revisit the topic of adding dog stations in the neighborhood.
- Received quote for playground mulch replacement.