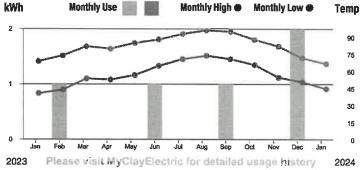

### **Operations:**

- Approved the Quote for 2 tree replacement.
- Tree Amigos added Mulch around the neighborhood 1/22 1/25. They will continue when the 3<sup>rd</sup> truck is delivered.
- Obtained 3 Quotes for AC replacement I'm still waiting for some to come back.
  - McGowans- \$8,643.49 /\$8,795.83
  - o Bcool \$7,086.17
  - Howard- \$12,608.50
- Obtained 1 Quote for Fence replacement I'm still waiting for a few more to come back.
- Contacted Robbie Tarter with CCSO about Clay Community Connect. He will attend the meeting.
- Revisit the topic of adding dog stations in the neighborhood.
- Received quote for playground mulch replacement.