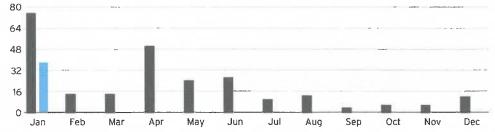

#### **Amenity Usage**

• Total Facilities Usage – fobs Scanned 3,184 times For December