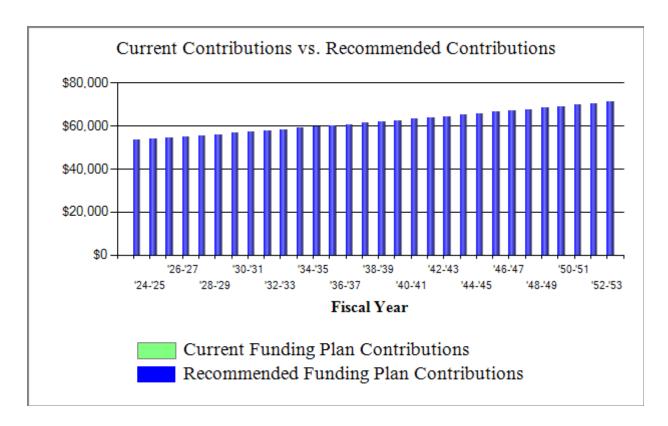

## **Pooled Cash (Recommended Funding Plan)**

Recommended First Year Reserve Fund Contribution
Interest Rate on Reserve Deposits
Inflation Rate on Replacement Cost
Annual Contribution Increases

\$53,288
4.0%
1.0%

#### Comments

- Date in service for components is the month of the Certificate of Occupancy. Streets are not included per District Manager.
- The District has not established reserves, therefore the current contribution section of the report is omitted.
- Recommended funding plan requires moderate contributions for adequate funding.