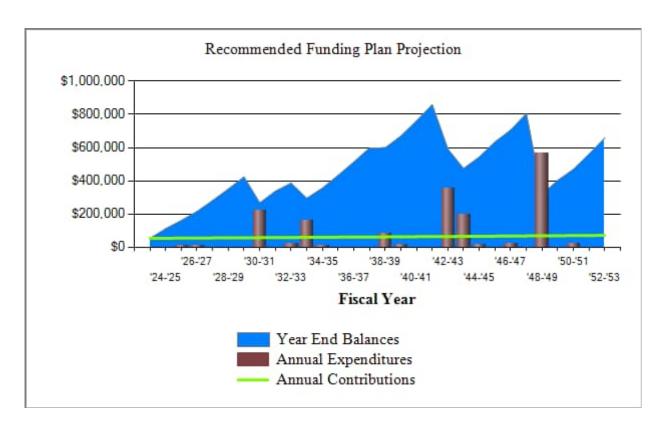

## **Pooled Cash (Recommended Funding Plan)**

Recommended First Year Reserve Fund Contribution
Interest Rate on Reserve Deposits
Inflation Rate on Replacement Cost
Annual Contribution Increases

\$53,288
4.0%
1.0%

#### Comments

- Date in service for components is the month of the Certificate of Occupancy. Streets are not included per District Manager.
- The District has not established reserves, therefore the current contribution section of the report is omitted.
- Recommended funding plan requires moderate contributions for adequate funding.