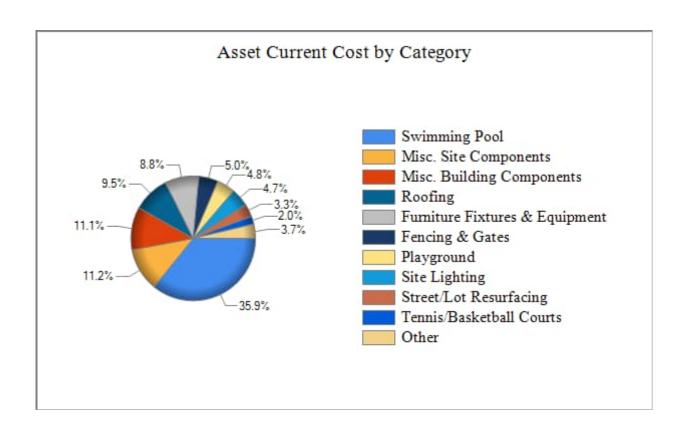

#### **Reserve Fund Information**

Current Component Replacement Cost \$838,500

Number of Components 45

Reserve Fund Beginning Balance \$0

Billing Term Annually