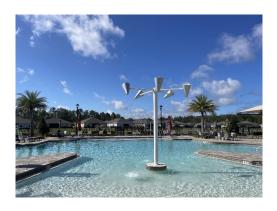

Mr. Lopez stated the pool chairs along the side that go in the beach entrance are being put around the corner. People don't know they are around the corner. Can we start lining them back up by the pool area?

Mr. Boyer stated we can but remember every time we foul the pool we have to close it for 30-minutes per health department standards because they are not supposed to be in the pool, which is why we moved them further away.