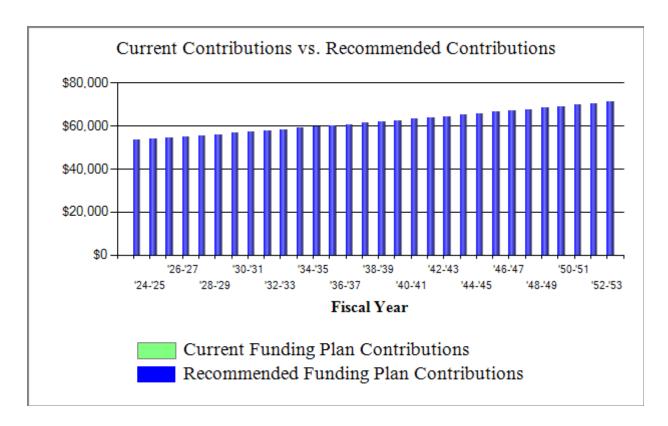

|               |                                          |          |            |                                  |                          |            |



Chart illustrates year end balances and expenditures with the level of contributions necessary to maintain adequate funding.



This chart illustrates annual expenditures and compares the current funding plan to the recommended funding plan.

|                       | 23-24   | 24-25   | 25-26   | 26-27   | 27-28   | 28-29   | 29-30   | 30-31   | 31-32   | 32-33   |
|-----------------------|---------|---------|---------|---------|---------|---------|---------|---------|---------|---------|
| Beginning Balance     |         | 53,288  | 111,393 | 161,030 | 215,115 | 281,389 | 350,891 | 423,756 | 266,917 | 337,605 |
| Annual Assessment     | 53,288  | 53,821  | 54,359  | 54,903  | 55,452  | 56,006  | 56,566  | 57,132  | 57,703  | 58,280  |
| Interest Earned       |         | 4,284   | 6,193   | 8,274   | 10,823  | 13,496  | 16,298  | 10,266  | 12,985  | 14,832  |
| Expenditures          |         |         | 10,915