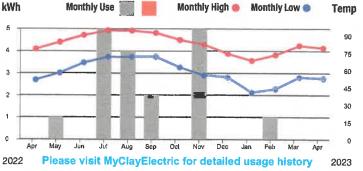

\$31.00 Due Date: 05/04/2023

 Member Name
 ARMSTRONG CDD

 Account #
 9082351

 Trustee District:
 06

 Statement Date:
 04/13/2023

 Current Bill Due Date:
 05/04/2023

 Previous Balance
 \$29.00

 Payment Received 03/27/23
 -\$29.00

\$0,00

\$31.00

Service Address: 705 TYNES BLVD IRRIGATION

| Rate Schedule Description  | Mater No. | Reading Dates |          | Readings |         | All Martin Property | kWh Usana |
|----------------------------|-----------|---------------|----------|----------|---------|---------------------|-----------|
|                            | Weter No. | From          | To       | Previous | Present | muitiplier          | Kwn Usage |
| GENERAL SERVICE-NON DEMAND | 152055950 | 03/10/23      | 04/09/23 | 34       | 34      | 1                   | 0         |



 Current Service Detail

 Access Charge
 \$29.00

 FLA Gross Receipts Tax
 \$0.75

 Clay Co Public Ser Utility Tax
 \$1.16

 Operation Round Up
 \$0.09

 Total Current Charges for this Location
 \$31.00

**Balance Forward** 

Current Charges Due 05/04/23

#100 320:538:43



₩ KEEP

Billings not pald in full will incur a late charge of \$5.00 or 5% of the delinquent amount (whichever is greater) that will be added to your account.



PO Box 308 Keystone Heights, FL 32656-0308

**PAY YOUR BILL 24/7** 

ONLINE: Check or credit/debit card at ClayElectric.com or download the mobile app.



ARMSTRONG CDD 1408 HAMLIN AVE UNIT E SAINT CLOUD FL 34771-0000

| Account Number               | 9082351 |
|------------------------------|---------|
| Current Charges Due 05/04/23 | \$31.00 |
| Total Amoun