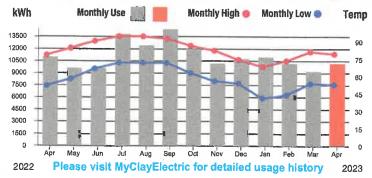

hanks to an 11 percent reduction in the Power Cost Adjustment on bills, or \$16 in savings. This means members using the household average of 1,000 kWh will pay \$130. Read your Power Line bill insert or email newsletter for details.

Total **Amount Due** Due Date: 05/04/2023

Service Address: 3645 ROYAL PINES DR AMENITY CENTER

| Rate Schedule Description  | Meter No.   | Readin   | g Dates  | Read     | dings   | & Seattin Con | LAMB Harma |
|----------------------------|-------------|----------|----------|----------|---------|---------------|------------|
|                            | HICKET TROS | From     | To       | Previous | Present | Multiplier    | kWh Usage  |
| GENERAL SERVICE-NON DEMAND | 151835709   | 03/10/23 | 04/09/23 | 2361     | 2412    | 200           | 10,200     |



**Current Service Detail** Access Charge \$29.00 **Energy Charge** 10,200 kWh @ 0.0813 \$829.26 Power Cost Adjustment 10,200 kWh @ 0.0285 \$290.70 FLA Gross Receipts Tax \$29.44 Clay Co Public Ser Utility Tax \$35.07 Operation Round Up \$0.53 **Total Current Charges for this Location** \$1,214.00

This Month **Last Month** This Month **Avg Daily High Last Year** 10,200 9,200 11,000 kWh 30 days Avg kWh 340 Avg kWh 80°F

370-572-43



KEEP SEND

Billings not paid in full will incur a late charge of \$5.00 or 5% of the delinquent amount (whichever is greater) that will be added to your account.



**PO Box 308** Keystone Heights, FL 32656-0308

**PAY YOUR BILL 24/7** ONLINE: Check or credit/debit card at ClayElectric.com or download the mobile app.

DISCOVER

ARMSTRONG CDD 1408 HAMLIN AVE U