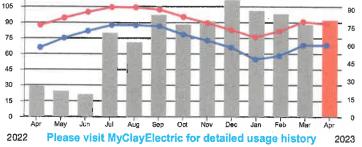

3

Service Address: 3599 ROYAL PINES DR IRRIGATION

| GEN                          | ERAL SERVICE-NON DEMAND | 154530783 | 03/10/23 | 04/09/23                       | Previous<br>4006 | Present<br>4098 | 1        | 92                |
|------------------------------|-------------------------|-----------|----------|--------------------------------|------------------|-----------------|----------|-------------------|
| kWh Monthly Use Monthly High |                         |           | Temp     | Current Service Detail         |                  |                 |          |                   |
| 105                          | ****                    |           |          | Access Charge<br>Energy Charge |                  | 92 kWh          | @ 0.0813 | \$29.00<br>\$7.48 |

Reading Dates



Power Cost Adjustment 92 kWh @ 0.0285 \$2.62 FLA Gross Receipts Tax \$1.00 Clay Co Public Ser Utility Tax \$1.47 Operation Round Up \$0.43 **Total Current Charges for this Location** \$42.00



#100 20.578.U3



**KEEP** SEND

Billings not paid in full will incur a late charge of \$5.00 or 5% of the delinquent amount (whichever is greater) that will be added to your account.



**PO Box 308** Keystone Heights, FL 32656-0308

**PAY YOUR BILL 24/7** 

ONLINE: Check or credit/debit card at ClayElectric.com or download the mobile app.



5530 2 MB 0.531 ARMSTRONG CDD 1408 HAMLIN AVE UNIT E **SAINT CLOUD FL 34771-8588**  5530

| Account Number               | 9054872 |
|------------------------------|---------|
| Current Charges Due 05/04/23 | \$42.00 |
| Total Amount Due             | \$42.0