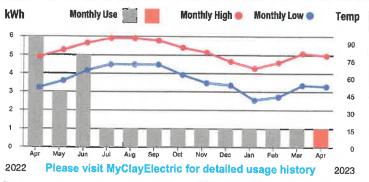

| 152016290   | 03/10/23               | 04/09/23  | 63       | 64      | 1               | 1         |
| The second secon | 1020,0200   | 00/10/20               | 0-7/00/20 |          | 04      |                 |           |



| Curren                         | t Service Detail       |                  |  |  |
|--------------------------------|------------------------|------------------|--|--|
| Access Charge                  |                        | \$29.00          |  |  |
| Energy Charge                  | 1 kWh @ 0.0813         | \$0.08           |  |  |
| Power Cost Adjustment          | 1 kWh @ 0.0285         | \$0.03           |  |  |
| FLA Gross Receipts Tax         | FLA Gross Receipts Tax |                  |  |  |
| Clay Co Public Ser Utility Tax |                        | \$0.75<br>\$1.16 |  |  |
| Total Current Charges for this | \$31.02                |                  |  |  |

Current Charges Due 05/04/23

This Month

Last Month

This Month

Last Year

Avg Daily High

Last Year

kWh

30 days