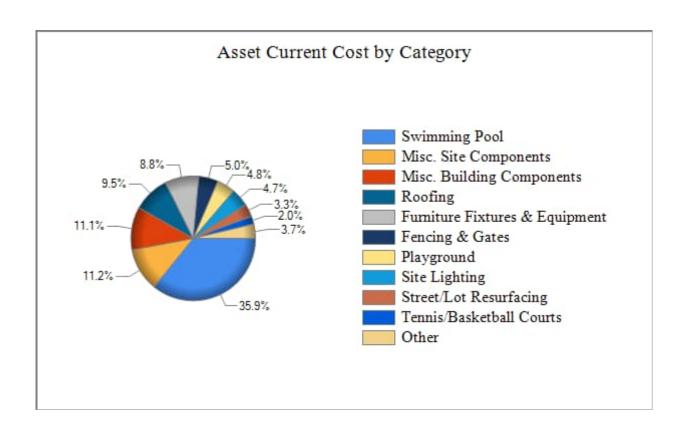

|
| Pool Filtration Refurbishment Allowance     | 76,971               |
| Playground                                  |                      |
| Play Equipment Allowance                    | 94,530               |
| Total for 2048 - 2049                       | <del>\$567,581</del> |
| No Replacement in 49-50                     |                      |
| Replacement Year 50-51                      |                      |
| Exterior Painting                           |                      |
| Clubhouse                                   | 20,759               |
| Total for 2050 - 2051                       | \$20,759             |
| No Replacement in 51-52                     |                      |
| No Replacement in 52-53                     |                      |



|                                                                                                                                                                                                       | <b>~</b> 9)                                  | A CONTRACTOR OF THE PARTY OF TH | <b>&gt;</b>          |                    | aeat.                | idisto                                                |