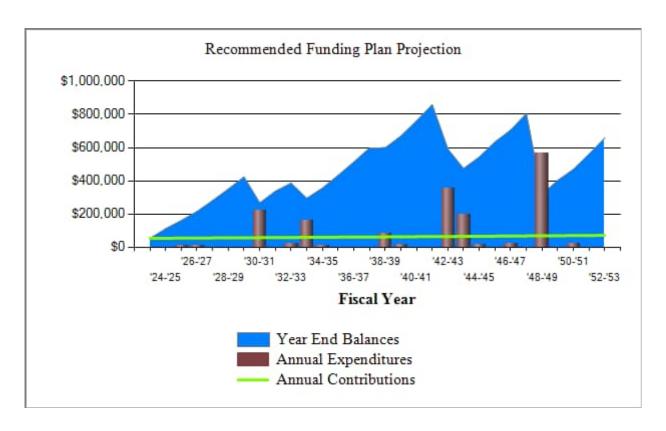

|               |                                          |          |            |                                  |                          |            |



Chart illustrates year end balances and expenditures with the level of contributions necessary to maintain adequate funding.



This chart illustrates annual expenditures and compares the current funding plan to the recommended funding plan.

|                       | 23-24   | 24-25   | 25-26   | 26-27   | 27-28   | 28-29   | 29-30   | 30-31   | 31-32   | 32-33   |
|-----------------------|---------|---------|---------|---------|---------|---------|---------|---------|---------|---------|
| Beginning Balance     |         | 53,288  | 111,393 | 161,030 | 215,115 | 281,389 | 350,891 | 423,756 | 266,917 | 337,605 |
| Annual Assessment     | 53,288  | 53,821  | 54,359  | 54,903  | 55,452  | 56,006  | 56,566  | 57,132  | 57,703  | 58,280  |
| Interest Earned       |         | 4,284   | 6,193