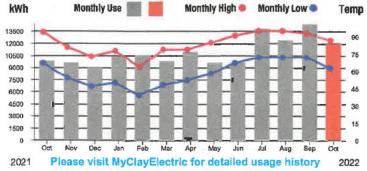

Bill Due Date:** 11/03/2022 Previous Balance \$1,869.00 Payment Received 09/30/22 -\$1,869.00 **Balance Forward** \$0.00 Current Charges Due 11/03/22 \$1,809.00

Service Address: 3645 ROYAL PINES DR AMENITY CENTER

| 40 | Rate Schedule Description    | Meter No.   | Reading Dates |          | Read     | lings   | non standard to the | totally tiles was | b |
|----|------------------------------|-------------|---------------|----------|----------|---------|---------------------|-------------------|---|
|    | riate delictione Description | MICIGI INC. | From          | To       | Previous | Present | Multiplier          | kWh Usage         |   |
|    | GENERAL SERVICE-NON DEMAND   | 151835709   | 09/13/22      | 10/12/22 | 2044     | 2104    | 200                 | 12,000            | 1 |



| Curre                            | ent Service Detail  |            |
|----------------------------------|---------------------|------------|
| Access Charge                    |                     | \$27.00    |
| Energy Charge                    | 12,000 kWh @ 0.0813 | \$975.60   |
| Power Cost Adjustment            | 12,000 kWh @ 0.0600 | \$720.00   |
| FLA Gross Receipts Tax           |                     | \$44.15    |
| Clay Co Public Ser Utility Ta    | ax .                | \$42.05    |
| Operation Round Up               |                     | \$0.20     |
| <b>Total Current Charges for</b> | this Location       | \$1,809.00 |

2021 Please visit MyClayElectric for detailed usage history 2022

This Month Last Month This Month Last Year

12,000 kWh
25 days
Avg kWh
414

Avg Dai