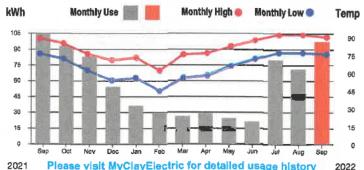

5 increase. The higher cost of power is reflected in the Power Cost Adjustment (PCA) on this bill statement. The additional amount each member pays will vary depending on how much electricity is used.

Service Address: 3599 ROYAL PINES DR IRRIGATION

| Rate Schedule Description  | Meter No. Reading Dates |          | Readings |          | Alle detections | Istalla Linawa |           |
|----------------------------|-------------------------|----------|----------|----------|-----------------|----------------|-----------|
| nate scriedule Description | wieter NO.              | From     | To       | Previous | Present         | Multiplier     | kWh Usage |
| GENERAL SERVICE-NON DEMAND | 154530783               | 08/10/22 | 09/13/22 | 3332     | 3429            | 1              | 97        |



**Current Service Detail** Access Charge \$27,00 **Energy Charge** 97 kWh @ 0.0813 \$7.89 Power Cost Adjustment 97 kWh @ 0.0404 \$3.92 FLA Gross Receipts Tax \$0.99 Clay Co Public Ser Utility Tax \$1.37 Operation Round Up \$0.83 Total Current Charges for this Location \$42.00

Current Charges Due 10/05/22

#100 320-538-47

| This Month | Last Month | This Month<br>Last Year | Avg Daily High |
|------------|------------|-------------------------|----------------|
| 97         | 71         | 105                     | 90°F           |
| kWh        | kWh        | kWh                     |                |
| 34 days    | 28 days    | 34 days                 |                |
| Avg kWh    | Avg kWh    | Avg kWh                 |                |
| 3          | 3          | 3