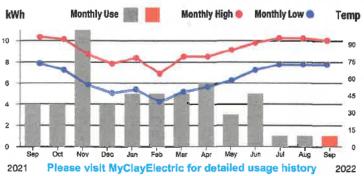

of 1,000 kWh of power will pay \$139.90, a \$5 increase. The higher cost of power is reflected in the Power Cost Adjustment (PCA) on this bill statement. The additional amount each member pays will vary depending on how much electricity is used.

Service Address: 3814 ROYAL PINES

| Rate Schedule Description  | Mater No.   | Meter No. Reading Dates |          | Readings |         | THE STREET | kWh Usage  |
|----------------------------|-------------|-------------------------|----------|----------|---------|------------|------------|
| nate schedule Description  | INICIO! NO. | From                    | To       | Previous | Present | Muluplier  | KWII Usage |
| GENERAL SERVICE-NON DEMAND | 152016290   | 08/10/22                | 09/13/22 | 56       | 57      | 1          | 1          |





Current Charges Due 10/05/22

22017843 #100

| This Month | Last Month | This Month<br>Last Year | Avg Daily High |
|------------|------------|-------------------------|----------------|
| 1          | 1          | 4                       | 93°F           |
| kWh        | kWh        | kWh                     |                |
| 34 days    | 28 days    | 34 days                 |                |
| Avg kWh    | Avg kWh    | Avg kWh                 |                |
| 0          | 0          | 0                       |                |

KEEP SEND

Billings not paid in full will incur a late charge of \$5.00 or 5% of the delinquent amount (whichever is greater) that will be added to your account.



PO Box 308 Keystone Heights, FL 32656-0308

PAY YOUR BILL 24/7

ONLINE: Check or credit/