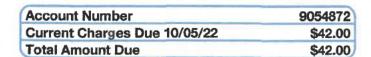

#### **Fitness Center**

- Wi-fi and Televisions functioning after addition of new router
- Floors / baseboards cleaned and detailed