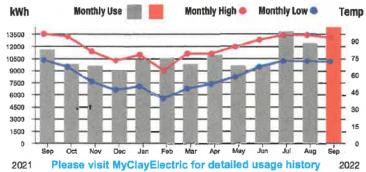

e
 ARMSTRONG CDD

 Account #
 9082120

 Trustee District:
 06

 Statement Date:
 09/14/2022

 Current Bill Due Date:
 10/05/2022

 Previous Balance
 \$1,549.00

 Payment Received 08/22/22
 -\$1,549.00

Current Charges Due 10/05/22 \$1,869.00

\$0.00



#### Service Address: 3645 ROYAL PINES DR AMENITY CENTER

| á | Rate Schedule Description  | Meter No. | Reading Dates |          | Readings |         | Multiplier | Wills House |
|---|----------------------------|-----------|---------------|----------|----------|---------|------------|-------------|
| B | riate Schedule Description | motor mor | From          | To       | Previous | Present | muniphot   | kWh Usage   |
|   | GENERAL SERVICE-NON DEMAND | 151835709 | 08/10/22      | 09/13/22 | 1972     | 2044    | 200        | 14,400      |



| Curre                            | ent Service Detail  |            |
|----------------------------------|---------------------|------------|
| Access Charge                    |                     | \$27.00    |
| Energy Charge                    | 14,400 kWh @ 0.0813 | \$1,170.72 |
| Power Cost Adjustment            | 14,400 kWh @ 0.0404 | \$581.76   |
| FLA Gross Receipts Tax           |                     | \$45.60    |
| Clay Co Public Ser Utility Ta    | ux                  | \$43.86    |
| Operation Round Up               |                     | \$0.06     |
| <b>Total Current Charges for</b> | \$1,869.00          |            |

**Balance Forward** 

#100 230.872.43

| This Month | Last Month | This Month<br>Last Year | Avg Daily High |
|------------|------------|------------