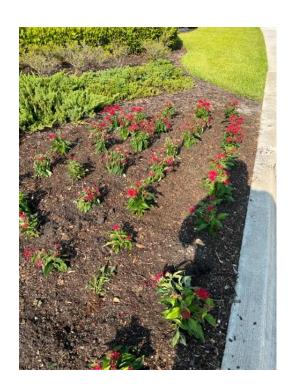

#### Landscape Report for July 2022

- 1. Ongoing maintenance per schedule for mowing and detail operations.
- 2. July irrigation inspection and repairs completed week of 7/25. The irrigation system has been set to run 5 days a week for this time of year since we have had more afternoon showers. We will adjust when needed according to the weather we are getting. The flower program runs 6 days a week. Rain sensors were checked and are working properly.
- 3. All beds and areas where weeds grow were treated with round-up herbicide.
- 4. All turf areas were fertilized with a 21-0-0 liquid formula with a micro nutrient package included.
- 5. The two areas off of Heatherbrook were cleaned up and sprayed out and quotes provided to finish landscaping and irrigation.
- 6. In August we will apply another application of Arena for Chinch Bugs and Acelepryn for worms preventative.