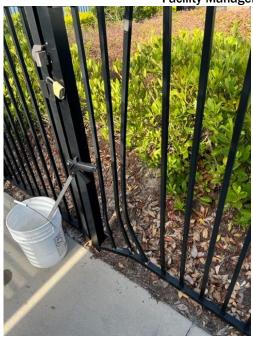

A resident stated at the amenity center there was a plate on the gate that was replaced on the far side of the pool and the latch goes past the plate.

Mr. Boyer stated someone bent it and it is to be replaced.