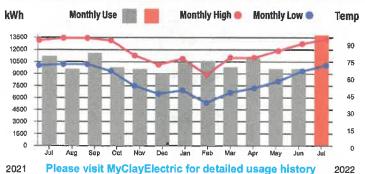

n: \$364.38 Please note your Capital Credits allocation above. This allocation is not a current refund, but will be distributed over future years as Capital Credits are retired. Learn more about Capital Credits: ClayElectric.com/member-information/capital-credits

#### Service Address: 3645 ROYAL PINES DR AMENITY CENTER

| Rate Schedule Description  | Mater Ma  | Readin | g Dates  | Read     | lings   | B. Marian and Co. | Taken Inches |
|----------------------------|-----------|--------|----------|----------|---------|-------------------|--------------|
| nate Schedule Description  | Meter No. | From   | To       | Previous | Present | Multiplier        | kWh Usage    |
| GENERAL SERVICE-NON DEMAND | 151835709 |        | 07/13/22 | 1841     | 1910    | 200               | 13,800       |



| Curre                            | ent Service Detail  |            |
|----------------------------------|---------------------|------------|
| Access Charge                    |                     | \$27.00    |
| Energy Charge                    | 13,800 kWh @ 0.0813 | \$1,121.94 |
| Power Cost Adjustment            | 13,800 kWh @ 0.0354 | \$488.52   |
| FLA Gross Receipts Tax           |                     | \$41.96    |
| Clay Co Public Ser Utility Ta    | ix                  | \$40.44    |
| Operation Round Up               |                     | \$0.14     |
| <b>Total Current Charges for</b> | this Location       | \$1,720.00 |

Please visit MyClayElectric for detailed usage history **This Month** Last Month This Month **Avg Daily High** Last Year 9,600 11,200 kWh kWh kWh 30