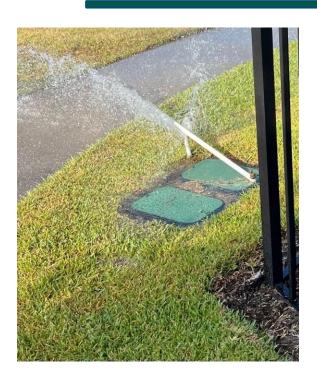

#### **Outdoor Amenities**

- Landscaped areas in front of main entry signs lack of irrigation as a result of electrical being driven over by an unknown. Tree Amigos made repairs.
- Zero entry pool chairs repaired with feet and placed back out around pool
- Repaired outdoor shower handles by pool area
- Replaced torn basketball net