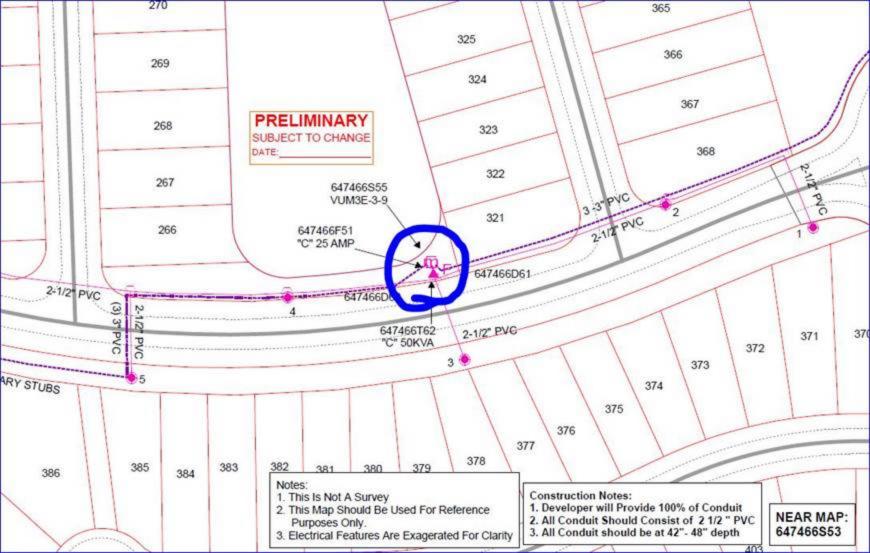

## Ratification of Change Orders 4, 6-7, 9-10 & 12-13 (Greyhawk Phases 2 & 3)

On MOTION by Mr. O'Reilly seconded by Mr. Weatherly with all in favor change orders 4, 6-7, 8-10 and 12-13 for Greyhawk Phases 2 & 3 were ratified.

Consideration of Besch & Smith Change Order No. 11 & 14 (Greyhawk Phases 2 & 3)

On MOTION by Mr. O'Reilly seconded by Mr. Taylor with all in favor change order no. 11 & 14 with Besch & Smith for Greyhawk Phases 2 & 3 was approved.

## Ratification of Work Authorization 6 (Greyhawk Phases 3A and 3B

On MOTION by Mr. O'Reilly seconded by Mr. Weatherly with all in favor work authorization no. 6 for Greyhawk Phases 3A and 3B was approved.