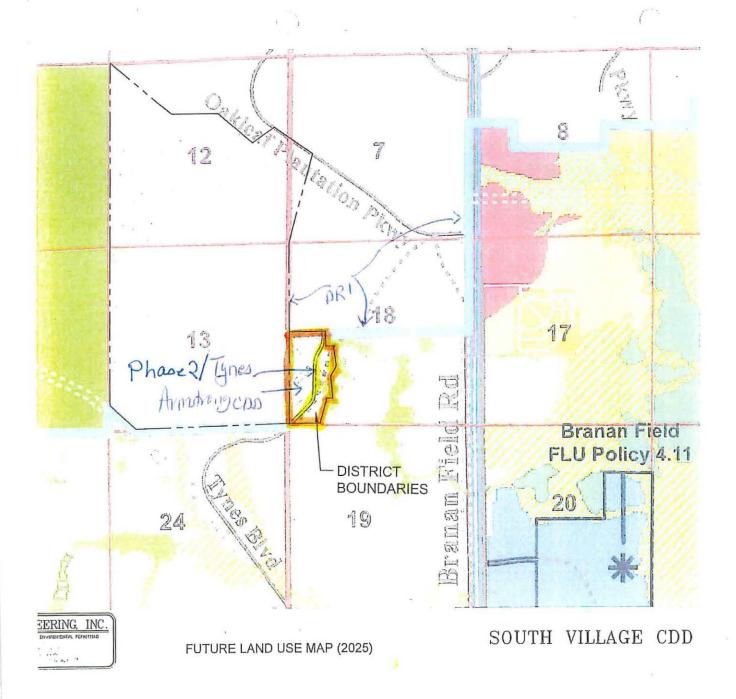

# A. District Counsel – Road Impact Fee Credit Agreement

Ms. Buchanan stated as you will recall the district entered into an interlocal agreement with the county where the county supplies the district funding for the construction of Tynes Boulevard Extension. As part of that interlocal agreement the district was required to dedicate to the county real property for the right-of-way and since the county has sort of re-implemented the impact fee system the district is now entitled to impact fee credits relating to the value of the right of way for Phase 2 and I assume for Phase 1 although I haven't seen a proposed agreement with the county in connection with Phase 1. What has happened is that earlier in the week East West provided us with a copy of this agreement and said that Clay County was planning to consider this agreement on Tuesday evening. I conferred with the chairman, and we sent along those questions we needed answered with the understanding that we thought they would probably pull it from their county's

agenda. The county moved forward with it anyway, which is fine because just because the county approved it doesn't mean that the CDD approved it. That being said I really don't see an impediment to the CDD authorizing the agreement. Ultimately, we would be entitled to approximately \$104,000 of impact fee credits and this agreement sets forth the value. I want to make sure that the board understands that this doesn't relate to any projects that have been funded by bond proceeds from the initial issuance nor was it funded by any operation and maintenance expenditures. It is solely related to the value of the right of way that was dedicated at no cost to the district, which was then dedicated to the county.

Mr. O'Reilly stated I would like to clarify that. The portion of the right of way that this refers to is Tynes Boulevard Phase 2 not 1A and 1B. The right of way value for that piece is \$140,000 based on an appraisal.

# F. Tynes Boulevard Project Administrator

Mr. O'Reilly stated I did attend the preconstruction meeting with the county for Phases 2 & 3 with the engineer and they are projected timing of Tynes Boulevard opening to the public is two to three weeks away. They are working through the final paperwork with the utility authority and the county.