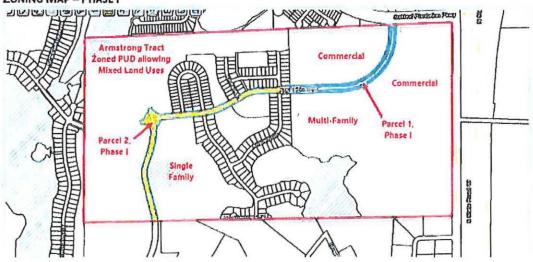

## A. Acquisition Agreement

Mr. Perry stated the acquisition agreement is for certain work product, improvements and real property.

Ms. Buchanan stated the acquisition agreement is an agreement between the district and the developer that in the instance the developer has put forth any money in advance for design or amenity center construction as long as it is identified as part of the 2019 project the district can acquire the work. There is also a process by which real property will be conveyed to the district at no cost because there is no real property included in the 2019 project.

# D. True-Up Agreement

Ms. Buchanan stated because the bonds are being issued based on an anticipated number of units, should there be a change in development plans and a fewer number of units are developed, this obligates the developer to pay the difference, essentially true-up the amount that would be paid by the original amount of lots. Right now we have 283 lots.

# A. Supplemental Engineer's Report, Series 2019 Project

Mr. Perry stated the first document is the supplemental engineer's report for the Series 2019 project.

Mr. Brecht stated in your agenda package is the supplemental engineer's report for Assessment Area 2 for a total of 283 lots that encompass phase 2 and phase 3 of the Greyhawk project development. Table 2 of the engineer's report provides an estimated cost to provide the improvements within Assessment Area 2 and it is just shy of \$11 million to provide roadways, sidewalks, landscaping, utilities and also to fund part of the amenity center.

# 2. Approval of Work Authorization No. 2

Mr. Brecht stated work authorization no. 2 is for Greyhawk Phases 2 & 3 for revisions to construction documents and additional services. There are portions within Phase 3 of the Greyhawk development that will be revised with the engineering plans that have just recently been approved to different lot layouts and lot sizes on a couple of the pods. There is also a line item for enhanced landscaping within some of the common areas in Greyhawk Phases 2 & 3, the permitting associated with the engineering plans and we also have a couple tasks one for construction administration for the closeout process with Clay County, JEA and the district once the lots are constructed, roadways are constructed, shop drawings and that sort of stuff. Then there is plat coordination as well to provide services to facilitate getting the plat reviewed, approved and recorded with Clay County. This work authorization is for \$83,000.