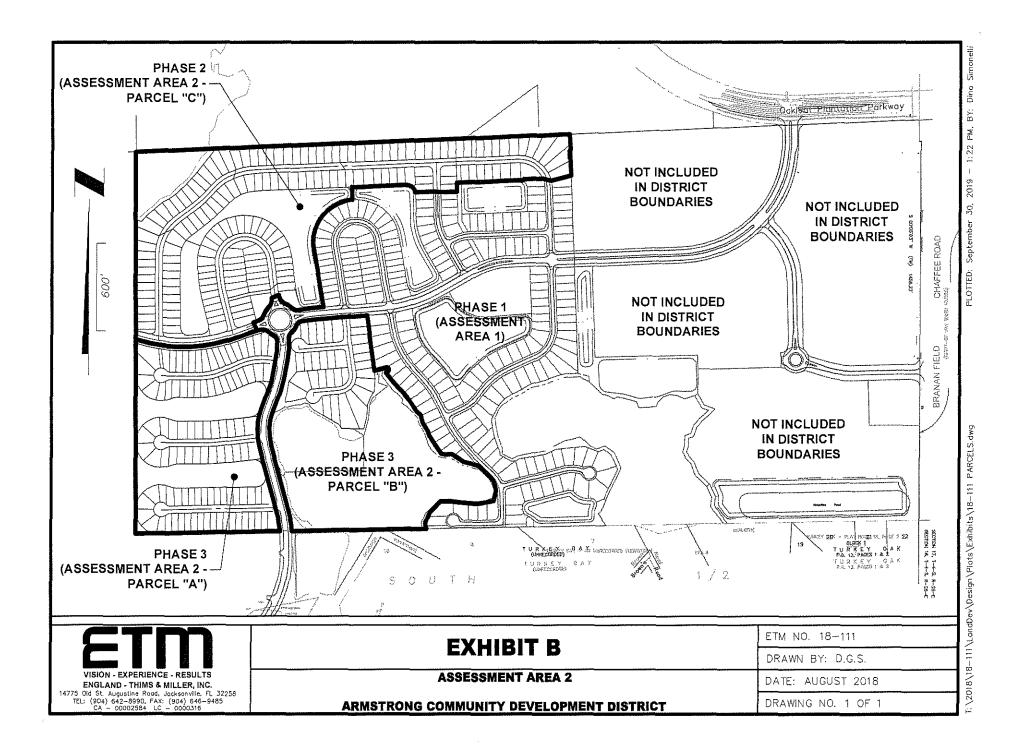

# A. Supplemental Engineer's Report Series 2019 Project

Mr. Brecht stated I handed out an updated version of the supplemental engineer's report and this one includes the additional line item, the probable cost as well as language relative to the amenity center that has been constructed and is currently open and in use. The language references reimbursement to the developer for costs incurred for the amenity center. Those costs will now be part of this bond issuance. The 2019 series project includes Assessment Area 2, Parcels A, B and C, which encompasses Phases 2 and 3 of the Greyhawk development and essentially finishes that project. In Assessment Area 2 you are looking at a total of 283 lots that this series will cover. Table 2 is the probable costs associated with Assessment Area 2 and with the addition of the amenity center of approximately \$3.1 million we are looking at a total of \$11,326,383 for all improvements within the 2019 Series Bonds for Parcels A, B and C in Assessment Area 2.